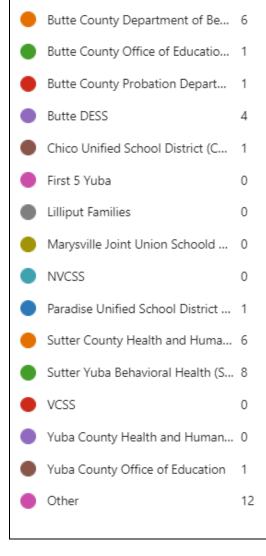

# YFC STAKEHOLDER SURVEY 2024

January 22<sup>nd</sup> to February 2nd

O Youthe Ol