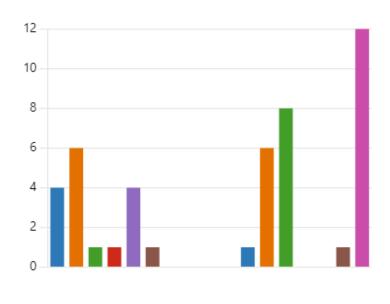

# YFC STAKEHOLDER SURVEY 2024

January 22<sup>nd</sup> to February 2nd

O Youthe Ol